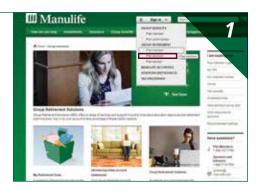

## STEP 1

Visit manulife.ca/GRO and Sign in under Group Retirement as a plan member.