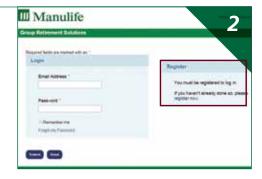

#### STEP 2

A new web page will open displaying the new log in page to the Group Retirement secure website. You'll need to complete a one-time registration to set up your login credentials. Click **register now** to get started.