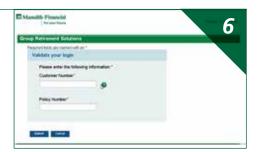

#### STEP 6

Once you've answered your personal verification question successfully, you'll be asked to input your Customer Number and the last three digits of your Social Insurance Number. Click **Submit** and you will then be re-directed to the Group Retirement plan member secure website.