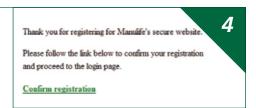

#### STEP 4

Once you've completed step 3, you'll receive an email from Manulife asking you to confirm your registration. Select **Confirm Registration** or copy and paste the URL into your web browser.

**Important note:** For security reasons, the **Confirm Registration** link will expire in 72 hours, so please complete this step within this time frame. If you do not receive this email, please check your junk mail folder. If you still cannot locate the email, contact the Manulife Customer Service Centre.