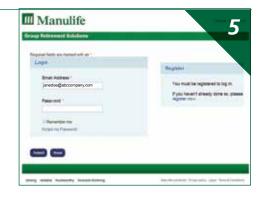

#### STEP 5

The Group Retirement secure website log in page will display once you open the link. Your email address will automatically appear in the first field. Enter the password you chose when you registered and click **Submit**. You will then be asked to answer one of your three personal verification questions. After answering, click **Submit**.