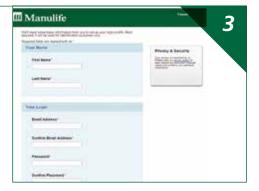

### STEP 3

You'll be asked to fill out your profile and choose three personal verification questions in the event that you forget your password. Once you've completed this step, and accepted the Terms and Conditions, click **Register**.