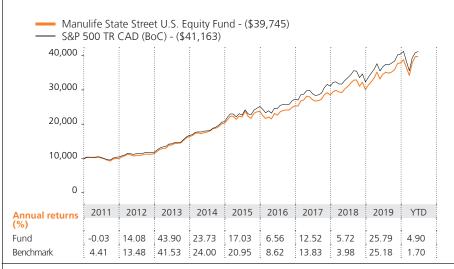

#### Overall past performance

This graph shows how a \$10,000 investment in this fund would have changed in value over time, based on gross returns. **Gross rates of return are shown before investment management fees have been deducted.** 