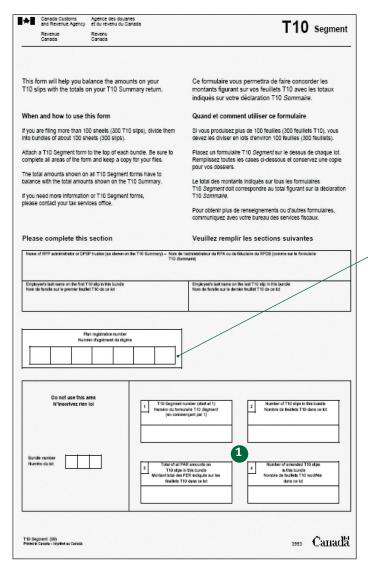

#### The T10 segment

The T10 segment will help you balance the amounts on your T10 slips with the totals on your T10 summary return. If your T10 return contains more than 100 sheets or 300 separate T10 slips, you have to file T10 segment forms in the following way:

- Separate your T10 slips into groups of about 100 sheets or 300 separate T10 slips.
- Complete all required areas on each T10 segment and attach one to the front of each group of T10 slips.
- Make sure that the totals from all T10 segment forms equal the totals shown on the T10 summary 1.
- Keep copies for your records.

It is the same registration number that is used on the T10 slip.