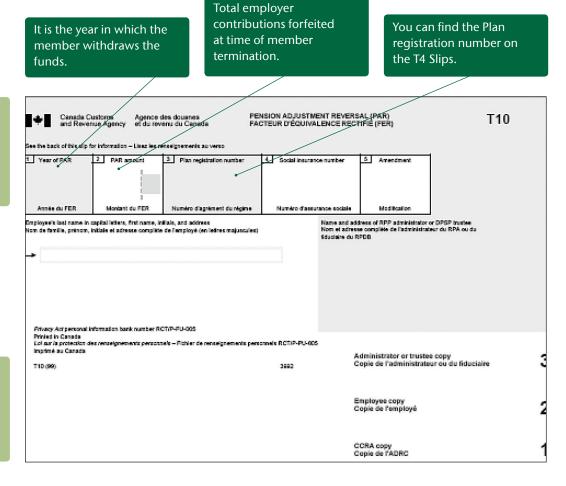

# T10 reporting guide

The Pension Adjustment Reversal (PAR) serves to restore RRSP deductible contribution room a member loses when membership in a pension plan is terminated and the member is not fully vested. The PAR is the total non-vested employer contributions that were forfeited for participation in the plan since 1990. The T10 slip is used to report such amounts to the Canada Revenue Agency (CRA).

T10 reporting information is automatically generated by our system when a withdrawal has been processed for a member who is terminating or retiring and has not met the required minimum time of participation in the plan (assets are not vested), generating a forfeited amount. This forfeited amount can be found on the withdrawal confirmation, sent to you for record-keeping purposes.

T10 slips indicate the PAR amount that will increase the RRSP contribution limit of members for the year following their termination or retirement.

GE11036B-03-2017 GS Manulife

### Distributing the T10 slips:

- The first copy is to be sent to the CRA,
- The second copy is to be sent to the member, and
- The third copy is to be sent to the Trustee.

In order to correctly calculate the PAR amount, we must have the correct information on file, which you must report to us:

- Employment date
- Date of joining the plan
- Termination date

Please note that we only have access to the PAR information pertaining to new contributions made since our administration of the plan. We are therefore limited to providing you with this information for your own completion of the T10 slips. In order to report a complete PAR to the CRA in situations where your plan was previously administered by another carrier, you will have to refer to your own records or the previous RPP/DPSP record-keeper.