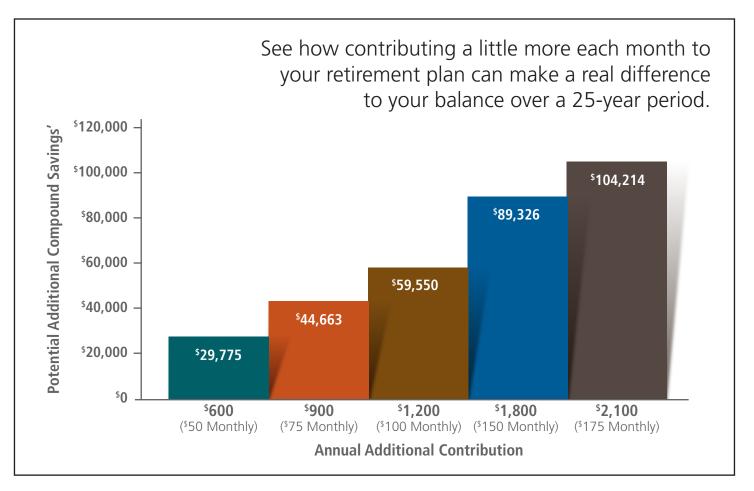

## Small changes, BIG RESULTS<sup>1</sup>

<sup>1</sup> Based on contributions invested monthly earning a 5% return for 25 years

This is a hypothetical illustration only, assuming 5% tax deferred monthly compound rate of return. There is no guarantee that the results shown will be achieved, and the 5% assumption may not be reflective of your portfolio of investments. Taxes are due upon withdrawal.