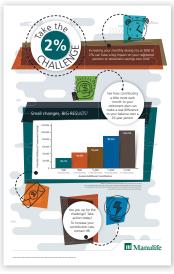

#### INCITE YOUR MEMBERS TO TAKE ACTION

From the resource centre, select the campaign topic that will incite your members to take action.

Download the tactics and visuals that will resonate the most with your employees, and deploy them as you see fit.

## HOW YOU DEPLOY A CAMPAIGN IS UP TO YOU

Here's an example of how you can deploy the tactics to your members to raise their awareness and keep them interested:

Week 1

Place an awareness poster in your workplace

Week 2

Send an email to your employees

Week 3

Post a blog on your intranet

Or, if you prefer, you may roll them out simultaneously. The choice is up to you. You decide what works best for the needs of your company.