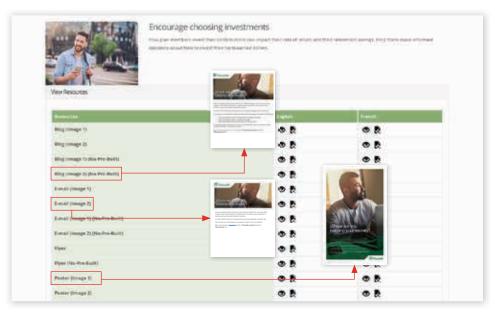

## ABOUT MANULIFE'S MEMBER EDUCATION RESOURCE CENTRE

Available from the home page of your plan sponsor secure site, under *Educate your members*, this resource centre offers a vast library of ready-to-go campaigns covering a wide variety of topics that touch on key aspects of a plan member's financial life. Each topic includes various types of tactics and visuals that resonate with the different demographics of your plan (posters, emails, web banners, infographics, intranet content, videos, etc.).

## DEPLOY AS MANY CAMPAIGNS AS YOU LIKE, AS OFTEN AS YOU LIKE

Deploying a campaign to your employees is easy. Look into the available topics and find the ones that fit your plan's needs. Browse the materials and visuals and download the ones you think will work best in your workplace.

You can choose as many campaigns as you like, and roll them out as often as you like. We will keep adding new topics, so keep checking the resource centre regularly.

#### INCITE YOUR MEMBERS TO TAKE ACTION

From the resource centre, select the campaign topic that will incite your members to take action.

Download the tactics and visuals that will resonate the most with your employees, and deploy them as you see fit.