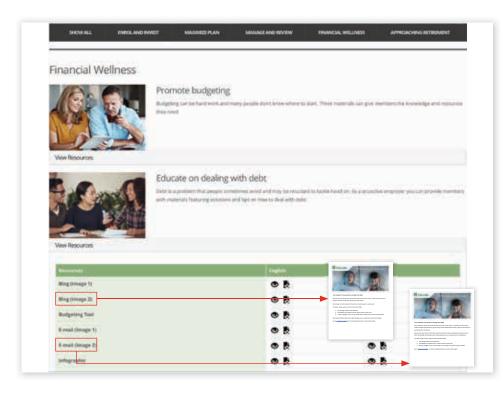

## ABOUT MANULIFE'S MEMBER EDUCATION RESOURCE CENTRE

Available from the home page of your plan sponsor secure site, under *Educate your members*, this resource centre offers a vast library of ready-to-go campaigns covering a wide variety of topics that touch on key aspects of a plan member's financial life. Each topic includes various types of tactics and visuals that resonate with the different demographics of your plan (posters, emails, web banners, infographics, intranet content, videos, etc.).

## DEPLOY AS MANY CAMPAIGNS AS YOU LIKE, AS OFTEN AS YOU LIKE

Deploying a campaign to your employees is easy. Look into the available topics and find the ones that fit your plan's needs. Browse the materials and visuals and download the ones you think will work best in your workplace.

You can choose as many campaigns as you like, and roll them out as often as you like. We will keep adding new topics, so keep checking the resource centre regularly.