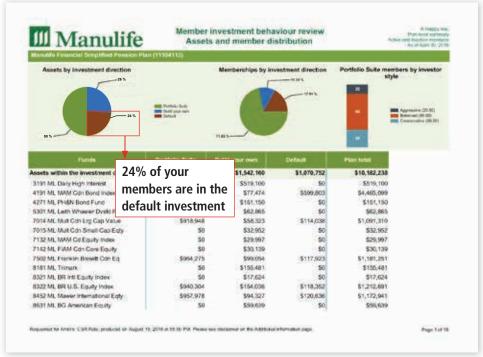

#### **USE THE INSIGHT FROM YOUR ONLINE SPONSOR REPORTS**

You can also use the insight from your online plan sponsor reports, and identify areas where your plan members' engagement could improve. From there, pinpoint the issue you wish to resolve.

For example, the Member investment behaviour review indicates that too many of your plan members still haven't selected an investment.