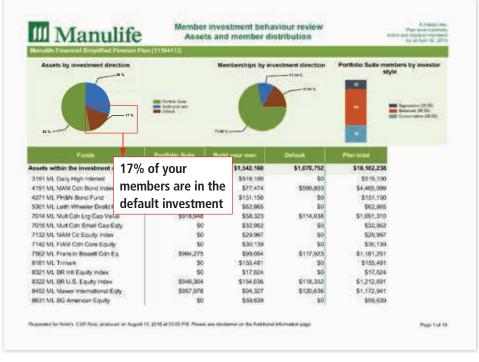

For example, the Member investment behaviour review indicates that too many of your plan members still haven't selected an investment.