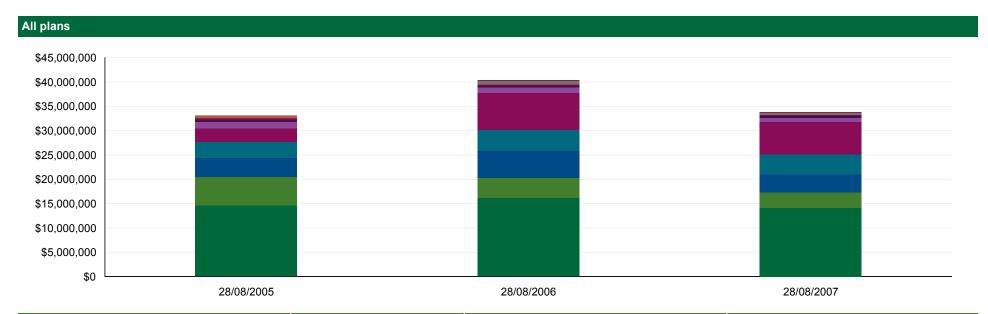

All subgroups Asset by plan as of August 28, 2007

| Plan                               | 28/08/2005   |           | 28/08/2006   |           |             | 28/08/2007   |           |             |
|------------------------------------|--------------|-----------|--------------|-----------|-------------|--------------|-----------|-------------|
|                                    | Total (\$)   | Total (%) | Total (\$)   | Total (%) | Change (\$) | Total (\$)   | Total (%) | Change (\$) |
| Registered pension plan            | \$14,633,624 | 44.14%    | \$16,215,588 | 40.19%    | <b>A</b>    | \$14,071,405 | 41.68%    | ▼           |
| Structured RRSP                    | \$5,898,165  | 17.79%    | \$4,015,549  | 9.95%     | ▼           | \$3,198,994  | 9.47%     | ▼           |
| Non-registered savings plan        | \$3,859,380  | 11.64%    | \$5,635,874  | 13.97%    | <b>A</b>    | \$3,748,525  | 11.10%    | ▼           |
| Registered retirement savings plan | \$3,292,506  | 9.93%     | \$4,305,681  | 10.67%    | <b>A</b>    | \$4,088,398  | 12.11%    | ▼           |
| Non-registered investment-only     | \$2,799,092  | 8.44%     | \$7,552,376  | 18.72%    | <b>A</b>    | \$6,737,786  | 19.96%    | ▼           |
| Employees profit sharing plan      | \$1,342,273  | 4.05%     | \$1,160,288  | 2.88%     | ▼           | \$833,577    | 2.47%     | ▼           |
| Spousal reg. ret. savings plan     | \$425,009    | 1.28%     | \$424,922    | 1.05%     | ▼           | \$432,138    | 1.28%     | <b>A</b>    |
| Life income fund                   | \$299,729    | 0.90%     | \$238,355    | 0.59%     | ▼           | \$159,085    | 0.47%     | ▼           |
| Locked-in retirement account       | \$294,564    | 0.89%     | \$539,855    | 1.34%     | <b>A</b>    | \$270,283    | 0.80%     | ▼           |
| Registered pension plan (2)        | \$196,534    | 0.59%     | \$126,837    | 0.31%     | ▼           | \$88,595     | 0.26%     | ▼           |

All subgroups Asset by plan as of August 28, 2007

| Plan                     | 28/08/2005   |           | 28/08/2006   |           |             | 28/08/2007   |           |             |
|--------------------------|--------------|-----------|--------------|-----------|-------------|--------------|-----------|-------------|
|                          | Total (\$)   | Total (%) | Total (\$)   | Total (%) | Change (\$) | Total (\$)   | Total (%) | Change (\$) |
| Tax-free savings account | \$113,776    | 0.34%     | \$130,236    | 0.32%     | <b>A</b>    | \$134,345    | 0.40%     | <b>A</b>    |
| Total                    | \$33,154,651 | 100.00%   | \$40,345,560 | 100.00%   | <b>A</b>    | \$33,763,132 | 100.00%   | ▼           |