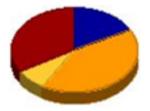

### **REGISTERED RETIREMENT SAVINGS PLAN - Balance : \$ 30,323.34**

Guaranteed (17.12%) Balanced/Diversified (41.20%) Fixed Income (8.05%) Equity (33.63%)