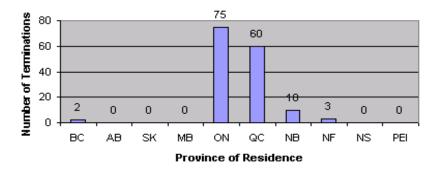

#### Terminations during the period - by province

From Jan. 1, 2007 to Dec. 31, 2007