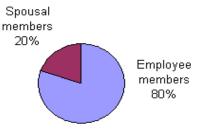

### Employee/Spousal member breakdown

As of Dec. 31, 2007

#### Number of members

| Total active members | 2,060 |
|----------------------|-------|
| Spousal members      | 412   |
| Employee members     | 1,648 |