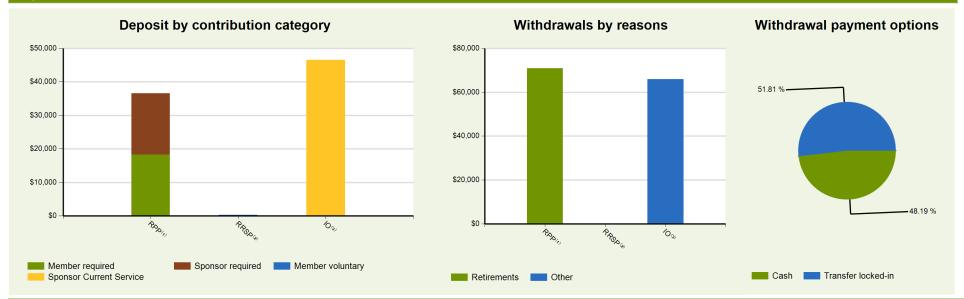

## All plans

| Plan                | Opening<br>balance | Deposit  | Other cash inflows | Withdrawals | Other cash outflows | Net<br>investment | Closing<br>balance | Growth since |            |            |
|---------------------|--------------------|----------|--------------------|-------------|---------------------|-------------------|--------------------|--------------|------------|------------|
|                     | Daiance            |          | iiiiows            |             | oathows             | income            |                    | 30/04/2013   | 30/04/2014 | 30/04/2015 |
| RPP <sup>(1)</sup>  | \$5,454,060        | \$36,641 | \$1,949            | (\$70,980)  | (\$1,026)           | (\$21,918)        | \$5,398,725        | 39.18%       | 15.47%     | -3.36%     |
| RRSP <sup>(2)</sup> | \$194,636          | \$320    | \$28               | \$0         | \$0                 | (\$186)           | \$194,798          | 17.83%       | -0.88%     | -11.88%    |
| IO <sup>(3)</sup>   | \$7,979,751        | \$46,566 | \$0                | (\$66,013)  | (\$4,430)           | (\$29,482)        | \$7,926,392        | 34.83%       | 20.45%     | 4.45%      |
| Total               | \$13,628,446       | \$83,528 | \$1,977            | (\$136,993) | (\$5,456)           | (\$51,587)        | \$13,519,914       | 30.61%       | 11.68%     | -3.60%     |