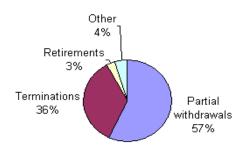

## Member withdrawals during the period

From Jan. 1 2007 to Dec. 31, 2007

From Jan. 1 2008 to Dec. 31, 2008

Please note

This report is intended to be used for informational purposes only. The information presented in this report represents a period of time specified by you. It has been extracted from Manulife's administrative system and summarized to produce this report for you. Manulife Financial is not responsible for any changes that are made to the electronic file after its been retrieved from our website. This report gives aggregate level information regarding your plan and is not intended to be used to identify individual plan members.