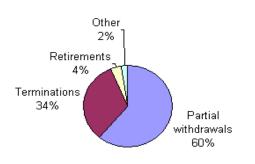

## Member withdrawals during the period

From Jan. 1 2007 to Dec. 31, 2007

From Jan. 1 2008 to Dec. 31, 2008

Please note

This report is intended to be used for informational purposes only. The information presented in this report represents a period of time specified by you. It has been extracted from Manulife's administrative system and summarized to produce this report for you. Manulife Financial is not responsible for any changes that are made to the electronic file after its been retrieved from our website. This report gives aggregate level information regarding your plan and is not intended to be used to identify individual plan members.