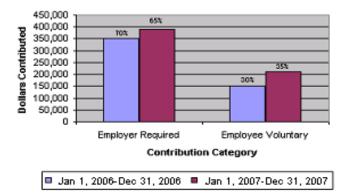

$500,000.00                        | \$600,000.00                         |
| Member transfer      | \$225,000.00                        | \$500,000.00                         |
| Mature deposit       | \$225,000.00                        | \$500,000.00                         |
| Member withdrawal    | (\$223,350.00)                      | (\$250,000.00)                       |
| Interest earned      | \$25,000.00                         | \$40,000.00                          |
| Investment gain/loss | \$100,000.00                        | \$110,000.00                         |
| Closing value        | \$13,500,000.00                     | \$15,000,000.00                      |

Deposits include any interest earned between when Manulife received your money and allocated it to your plan.



### Contributions during the period

#### Please note

This report is intended to be used for informational purposes only. The information presented in this report represents a period of time specified by you. It has been extracted from Manulife's administrative system and summarized to produce this report for you. Manulife Financial is not responsible for any changes that are made to the electronic file after its been retrieved from our website. This report gives aggregate level information regarding your plan and is not intended to be used to identify individual plan members.

# Manulife Financial

## **Financial Activity Report**

ABC Company Inc. Registered Retirement Savings Plan Members included: Active members only Policy number: 22222222

## Member withdrawals during the period