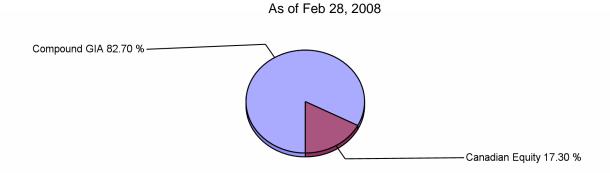

### Distribution of assets - by asset class

| Asset Class     | As of Feb 28, 2008 |
|-----------------|--------------------|
| Compound GIA    | \$973,457.24       |
| Canadian Equity | \$203,677.74       |
| Total assets    | \$1,177,134.98     |